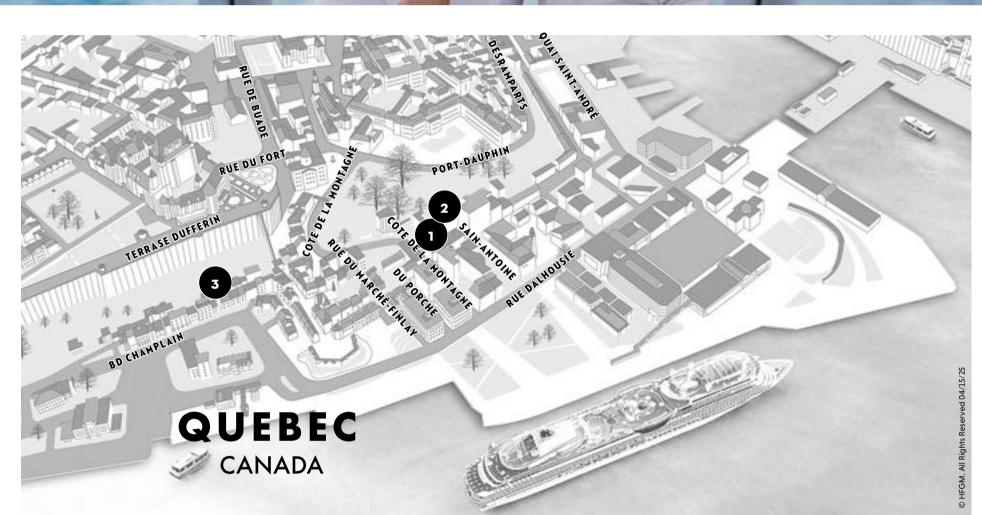

## RECOMMENDED SHOPPING

### 1. GALERIE D'ART BEAUCHAMP **AND BEAUCHAMP**

## Displaying Art of All Styles & for All Budgets

Offering exclusive artist pieces not found anywhere else. In a 1637 historical building with one of the oldest vaulted stone rooms in North America. No-pressure, nocommission sales. Here to offer exceptional knowledge while you browse the collections. Ask about Cruise Privilege discounts.

## 2. GALERIE D'ART BEAUCHAMP

**EFFY HEMATIAN** 

Effy Henatian

## Nurturing Passion for Art & Beauty for 3 Generations

Galleries in Old Port Québec, housed in historical buildings, are worth a visit on their own. They showcase more than 200 artists of national and international renown. We supply galleries and collectors from around the world. Worry-free, worldwide shipping. Ask about Cruise Privilege discounts.

### 3. CHOCOLATO PETIT-CHAMPLAIN A world where your sweetest wishes come true!

Everyone deserves the best.....the perfect dessert experience of chocolate and ice-cream. 21 dips made with real chocolate. Many different kinds of gelato and other ice cream based products. Leonidas chocolates available.