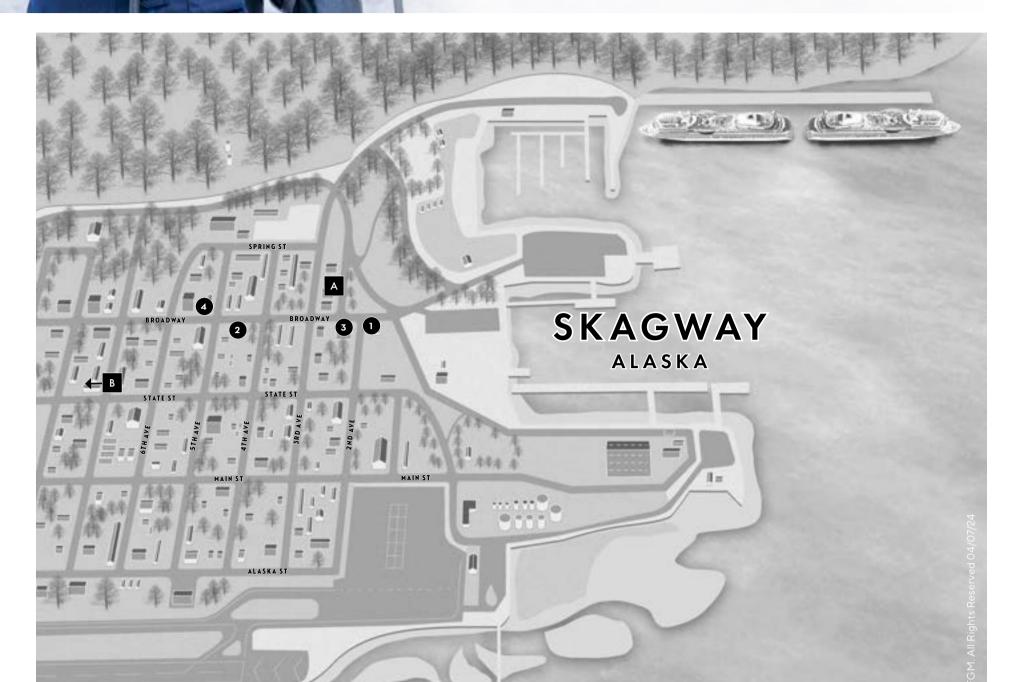

#### NAHLA TANZANITE BEZEL SET STUDS OR PENDANT

Exclusively available at Effy Jewelry

\$450