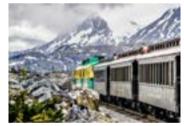

## MUSHER'S CAMP, SLED DOGS

Discover the thrill of riding a sled pulled by a team of Alaskan Huskies, cuddle up with the adorable puppies and learn about Alaska's state sport.